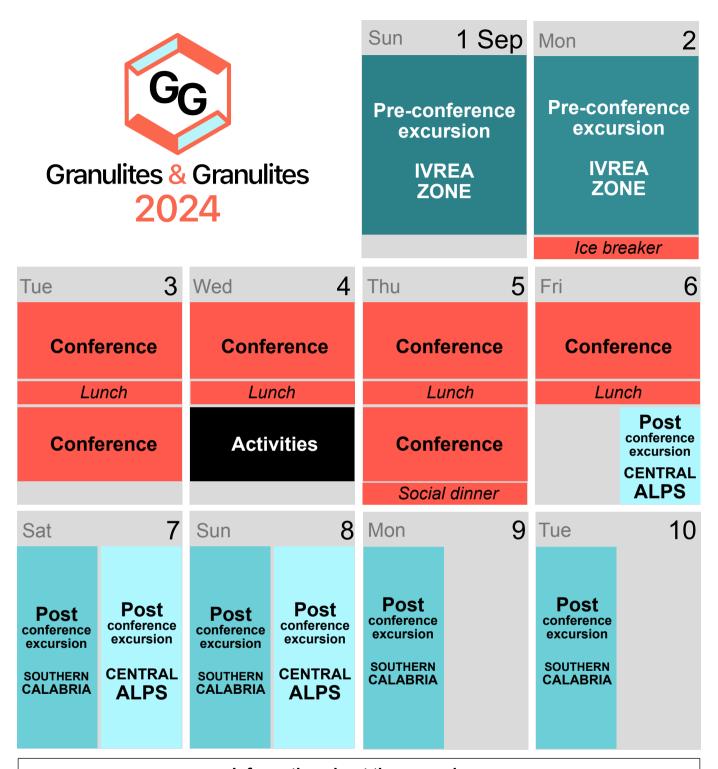

## Conference & Excursion Programme

## Information about the excursions

Pre-conference excursion Ivrea\*\*: Departure from and return to Verbania for both days. Lunch and accommodation not provided.

Mid-conference activities: You can choose between 3 half-day excursions and a scientific workshop (included in the conference fee).

Post-conference excursion Southern Calabria\*\*: Departure from and return to Lamezia Terme International Airport. Lunch (x4), dinner and accommodation (4 nights) included in excursion fees.

Post-conference excursion Finero-Central Alps\*\*: Departure from Verbania and return to Bellinzona. Lunch (x2), dinner and accommodation (2 nights) included in excursion fees.

\*\* Excursion not included in conference fee